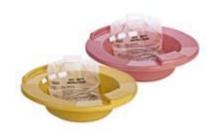

| Sitz Bath            |                                                                                                                                                                                          |
|----------------------|------------------------------------------------------------------------------------------------------------------------------------------------------------------------------------------|
| Cat No               | SB1005                                                                                                                                                                                   |
| Color                | Mauve and Gold                                                                                                                                                                           |
| Description          | Sitz Bath with Bag  The basin is made from high-density polypropylene. Large vents to prevent overflowing. Bag is printed with instructions. 60" long kink resistant tube with shut off. |
|                      | Made in Canada<br>Bisphenol and Latex Free                                                                                                                                               |
| Multiple Graduations | Capacity of the basin and bag are 3000 ml and 2000 ml, respectively.                                                                                                                     |
| Packaging Info       | 10 per case                                                                                                                                                                              |
| Weight               | 6.25 lbs per case                                                                                                                                                                        |