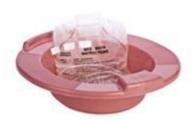

| Sitz Bath            |                                                                                                                                                                                          |
|----------------------|------------------------------------------------------------------------------------------------------------------------------------------------------------------------------------------|
| Cat No               | SB1005                                                                                                                                                                                   |
| Color                | Mauve and Gold                                                                                                                                                                           |
| Description          | Sitz Bath with Bag  The basin is made from high-density polypropylene. Large vents to prevent overflowing. Bag is printed with instructions. 60" long kink resistant tube with shut off. |
|                      | Made in Canada<br>Bisphenol and Latex Free                                                                                                                                               |
| Multiple Graduations | Capacity of the basin and bag are 3000 ml and 2000 ml, respectively.                                                                                                                     |
| Packaging Info       | 10 per case                                                                                                                                                                              |
| Weight               | 6.25 lbs per case                                                                                                                                                                        |